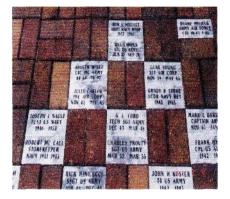

The Peachtree City Veterans Memorial is located adjacent to the American Flag at City Hall in Peachtree City.

The Veterans name, rank/branch and dates of service will be etched into a marble brick.

Your payment of \$65.00 will purchase a marble brick of approximately 4" x 8" x 2". Engraving will be on 3 lines with a maximum of 19 spaces per line (includes letters, spaces and other designators). Bricks ordered before March 31 will be in place for the Memorial Day celebration. Bricks ordered before September 30 will be in place for Veteran's Day (November 11). For additional information call 404-538-7612. Leave a message to include name and phone number.

Print your desired lettering (do not exceed **19** spaces – the text will be centered)

|                  | 1 | 2 | 3 | 4 | 5 | 6 | 7 | 8 | 9 | 10 | 11 | 12 | 13 | 14 | 15 | 16 | 17 | 18 | 19 |
|------------------|---|---|---|---|---|---|---|---|---|----|----|----|----|----|----|----|----|----|----|
| NAME             |   |   |   |   | Ì |   |   |   |   |    |    |    |    |    |    |    |    |    |    |
| RANK / BRANCH    |   |   |   |   |   |   |   |   |   |    |    |    |    |    |    |    |    |    |    |
| DATES OF SERVICE |   |   |   |   |   |   |   |   |   |    |    |    |    |    |    |    |    |    |    |